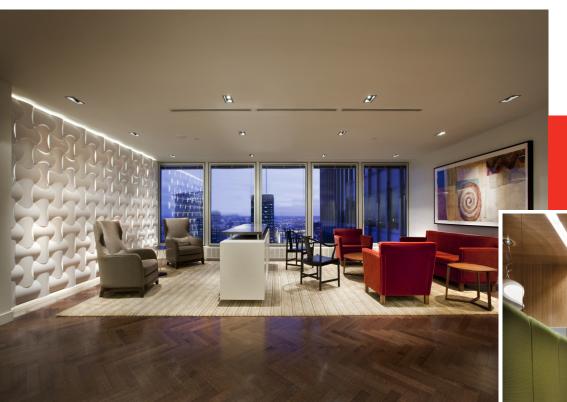

Area: 90,000 sq. ft.

Mandate: General Contractor

Category: Construction Management, Office, Legacy

**Schedule:** 12 months, 2 Phases (2009 - 2010)

## **LAVERY DE BILLY**

"This significant project, spread over an area of 90,000 sq. ft. was carried out masterfully. At every stage, from the demolition of the previous amenities to the final decorative details, the competence, diligence and commitment of your team was always evident. You lavished support, availability and advice on the project thus allowing us to complete the project without disrupting our business activities during the 15-month duration of the project."