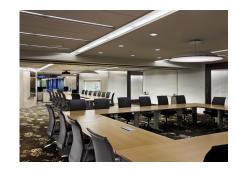

Area: 90,000 sq. ft.

Mandate: General Contractor

Category: Construction Management, Office, Legacy

**Schedule:** 12 months, 2 Phases (2009 - 2010)

## **LAVERY DE BILLY**

"This significant project, spread over an area of 90,000 sq. ft. was carried out masterfully. At every stage, from the demolition of the previous amenities to the final decorative details, the competence, diligence and commitment of your team was always evident. You lavished support, availability and advice on the project thus allowing us to complete the project without disrupting our business activities during the 15-month duration of the project."